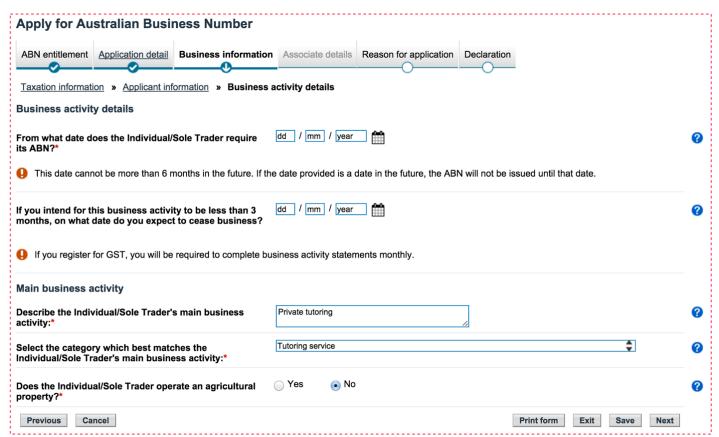

Step 3b: Fill in the second "Business information" screen as below.

Step 3c: Fill in the third "Business information" screen as below. Use today's date for the first question.

**Step 3d:** Complete the fourth "Business information" screen. For "position held", enter "Individual/Sole Trader".