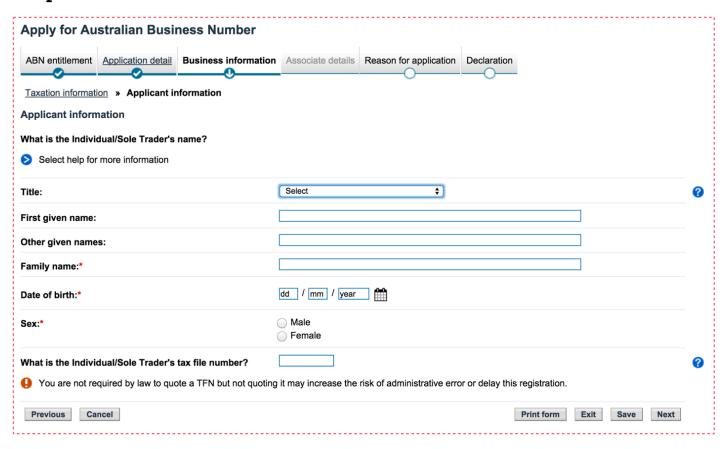

Step 3b: Fill in the second "Business information" screen as below.

Step 3c: Fill in the third "Business information" screen as below. Use today's date for the first question.

**Step 3d:** Complete the fourth "Business information" screen. For "position held", enter "Individual/Sole Trader".

| Apply for Australian Business Number                                                                                            |                        |                            |                                                             |   |
|---------------------------------------------------------------------------------------------------------------------------------|------------------------|----------------------------|-------------------------------------------------------------|---|
| ABN entitlement Application detail Business information                                                                         | Associate details      | Reason for application     | Declaration                                                 |   |
| <u>Taxation information</u> » <u>Applicant information</u> » <u>Business a</u>                                                  | activity details » Bus | siness address details »   | Contact details                                             |   |
| Contact details                                                                                                                 |                        |                            |                                                             |   |
| This person will be able to make changes to the Individual/<br>Who is the authorised contact person for the Individual/Sole Tra |                        |                            | contacted for further information.                          |   |
| Authorised contact 1                                                                                                            |                        |                            |                                                             |   |
| Title:                                                                                                                          | Select                 | <b>\$</b> )                |                                                             | 8 |
| Preferred name:                                                                                                                 |                        |                            |                                                             |   |
| Family name:*                                                                                                                   |                        |                            |                                                             |   |
| Position held:*                                                                                                                 | Individual/Sole Trader |                            |                                                             | 3 |
| Contact telephone numbers                                                                                                       |                        |                            |                                                             |   |
| If a mobile phone number is to be inserted as the business<br>6 digits.                                                         | or after-hours numb    | er then the number is to b | be split into two sections one of 4 digits and the other of | · |
|                                                                                                                                 | Area code Number       |                            |                                                             | • |
| Business:                                                                                                                       |                        |                            |                                                             | 3 |
| After hours :                                                                                                                   |                        |                            |                                                             |   |
| Facsimile :                                                                                                                     |                        |                            |                                                             |   |
| Mobile:                                                                                                                         |                        |                            |                                                             |   |
| Email address:                                                                                                                  |                        |                            |                                                             | ? |
| Preferred language:                                                                                                             | English                | <b>‡</b>                   |                                                             | ? |
| If other, please specify:                                                                                                       |                        |                            |                                                             |   |
| More contacts?                                                                                                                  | Yes • No               |                            |                                                             | ? |
| Previous Cancel                                                                                                                 |                        |                            | Print form Exit Save Next                                   |   |