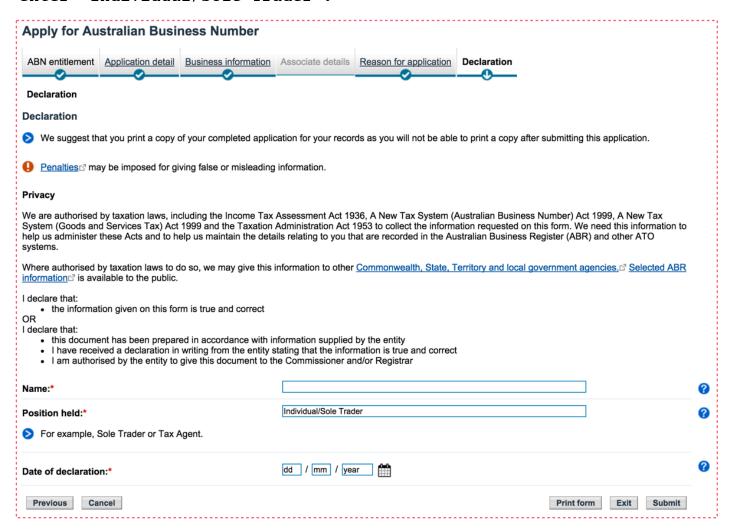

Step 5: Complete the "Declaration" screen. For "position held", enter "Individual/Sole Trader".